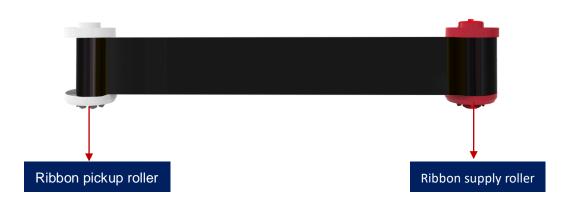

#### 1. Product overview

Seaory R series Standard Black Monochrome Ribbon composed by one piece black panel. It's used for printing Text, barcode, QR code, one-color line art, etc.

This ribbon can only be used in Seaory R series card printers.To maximize print card quality and card printer durability, please use the Seaory original ribbon.